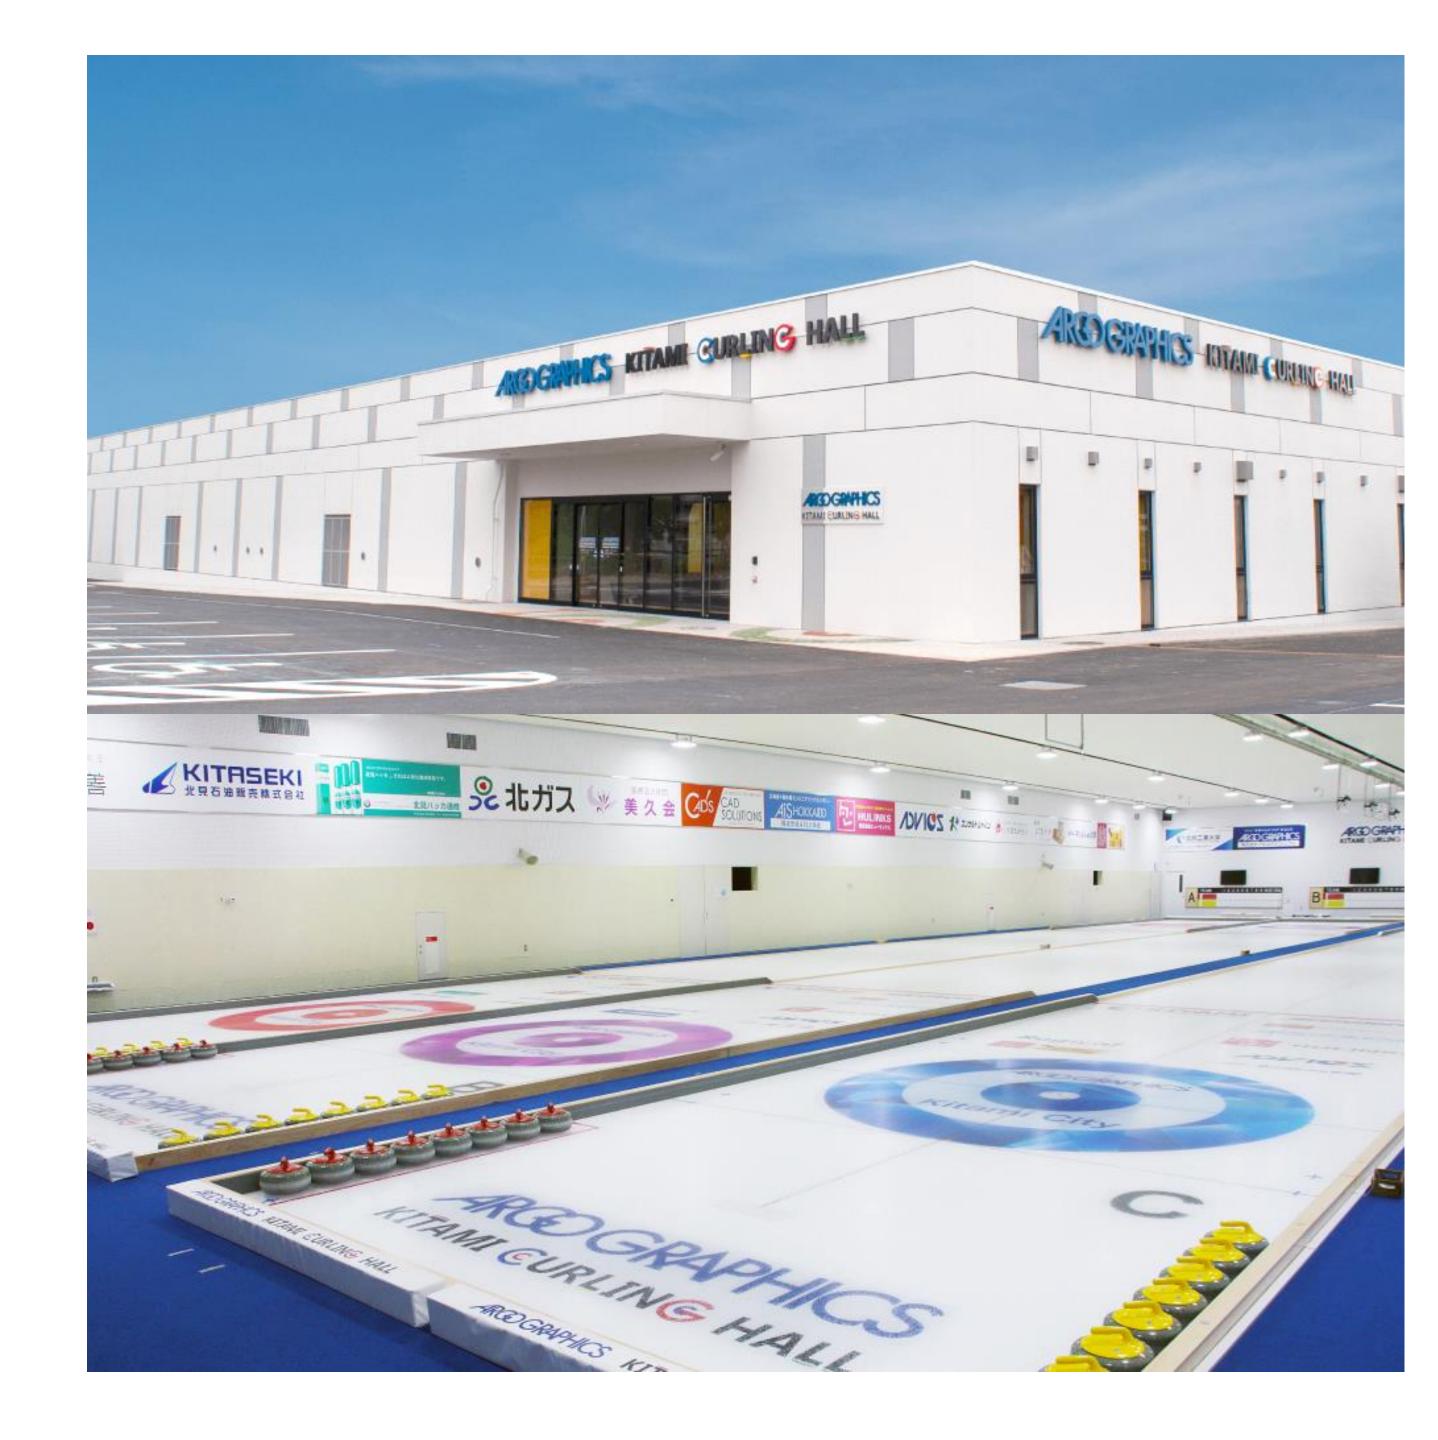

# ARGOGRAPHICS KITAMI CURLING HALL

- \* 3 sheets
- A brand new curling club was built in Oct 2020
- World's first facility equipped with AIbased support system
- Located right in the city
- The best ice will be prepared during your training camp