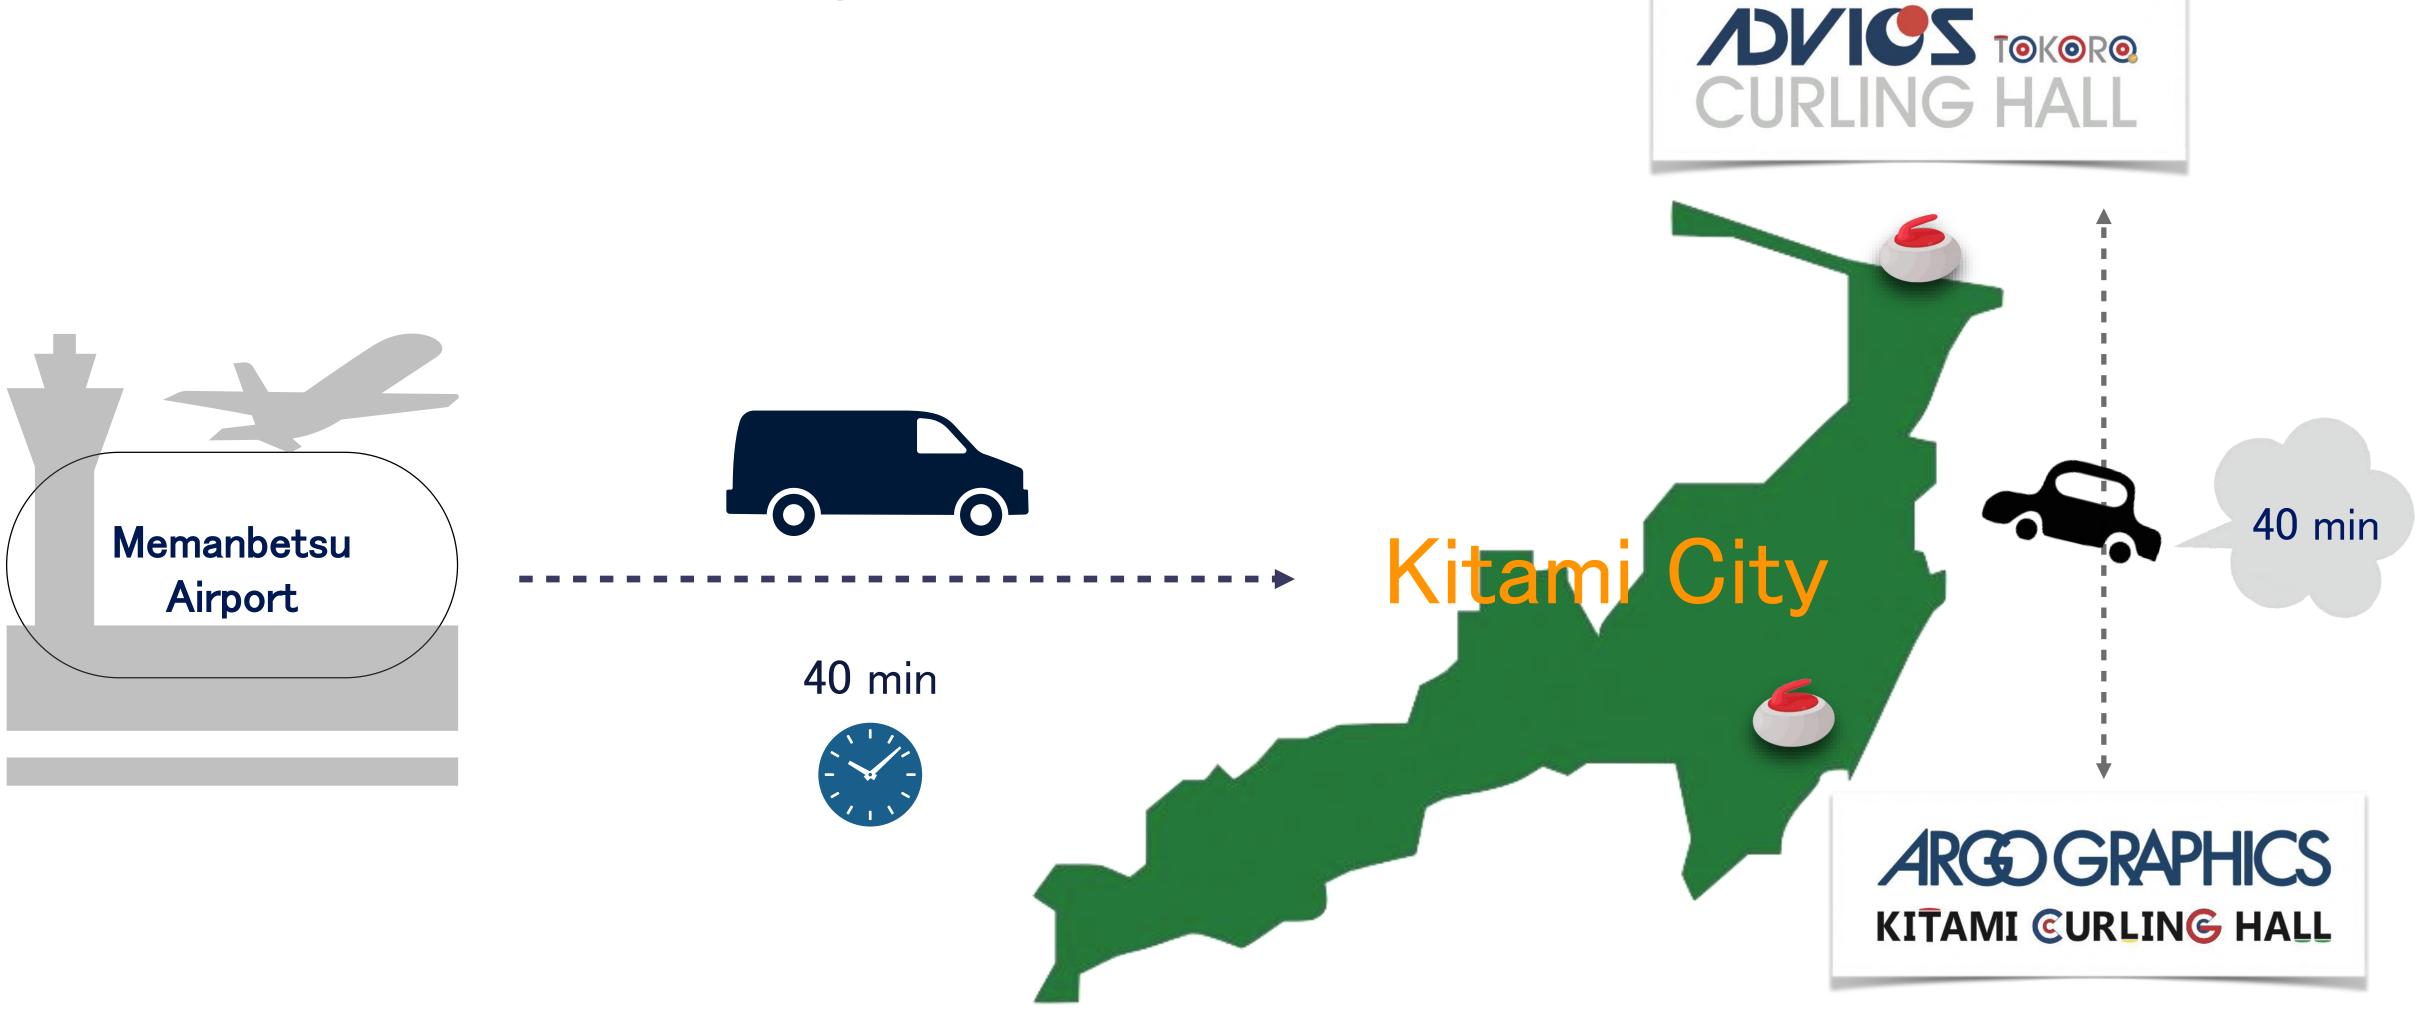

# Access to Curling Clubs

- \* 6 sheets
- The largest curling club in Japan
- Team Fujisawa's home club
- Located in Tokoro Town, which is 40 min drive away from Kitami City
- One of the best ice makers in Japan is in charge for maintaining the ice
- The chief ice maker of the club always makes the ice for Japan Nationals and has experience of making the ice for International events

# ARGOGRAPHICS KITAMI CURLING HALL

- \* 3 sheets
- A brand new curling club was built in Oct 2020
- World's first facility equipped with AIbased support system
- Located right in the city
- The best ice will be prepared during your training camp