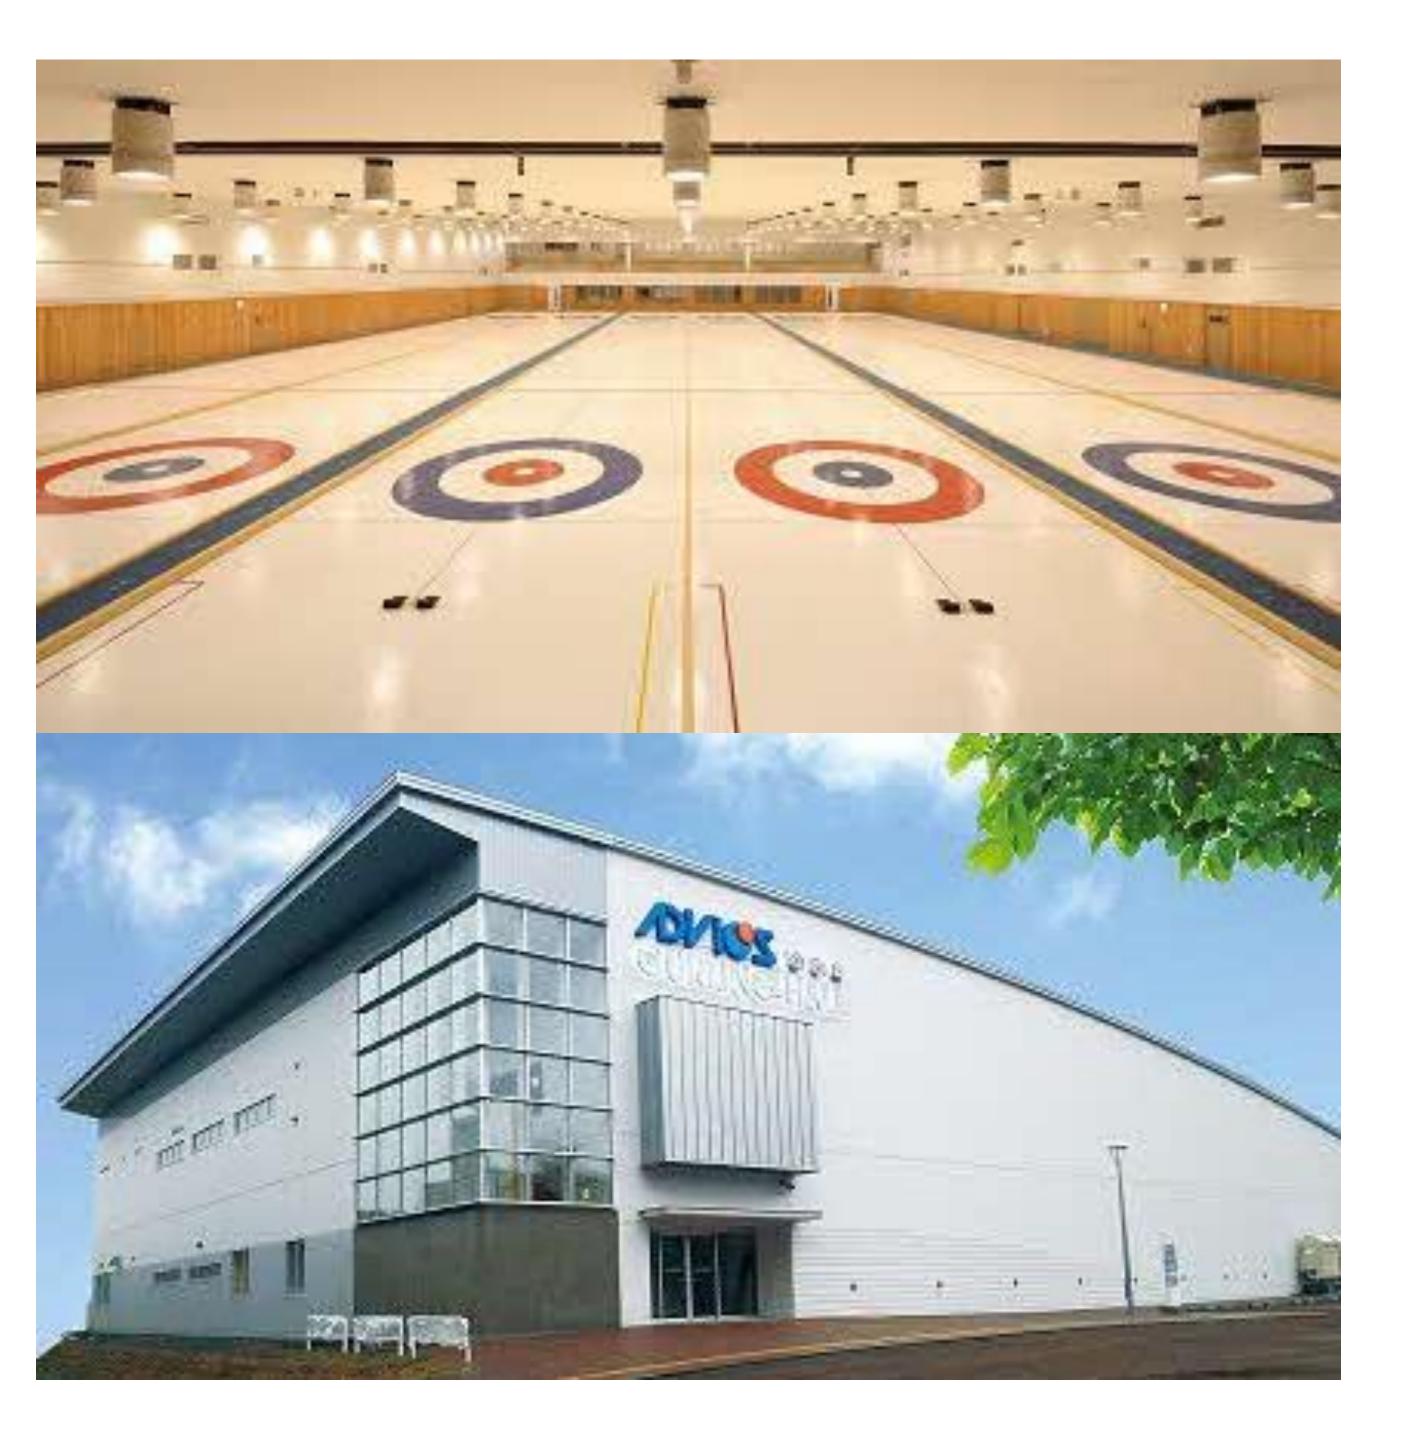

- \* 6 sheets
- The largest curling club in Japan
- Team Fujisawa's home club
- Located in Tokoro Town, which is 40 min drive away from Kitami City
- One of the best ice makers in Japan is in charge for maintaining the ice
- The chief ice maker of the club always makes the ice for Japan Nationals and has experience of making the ice for International events