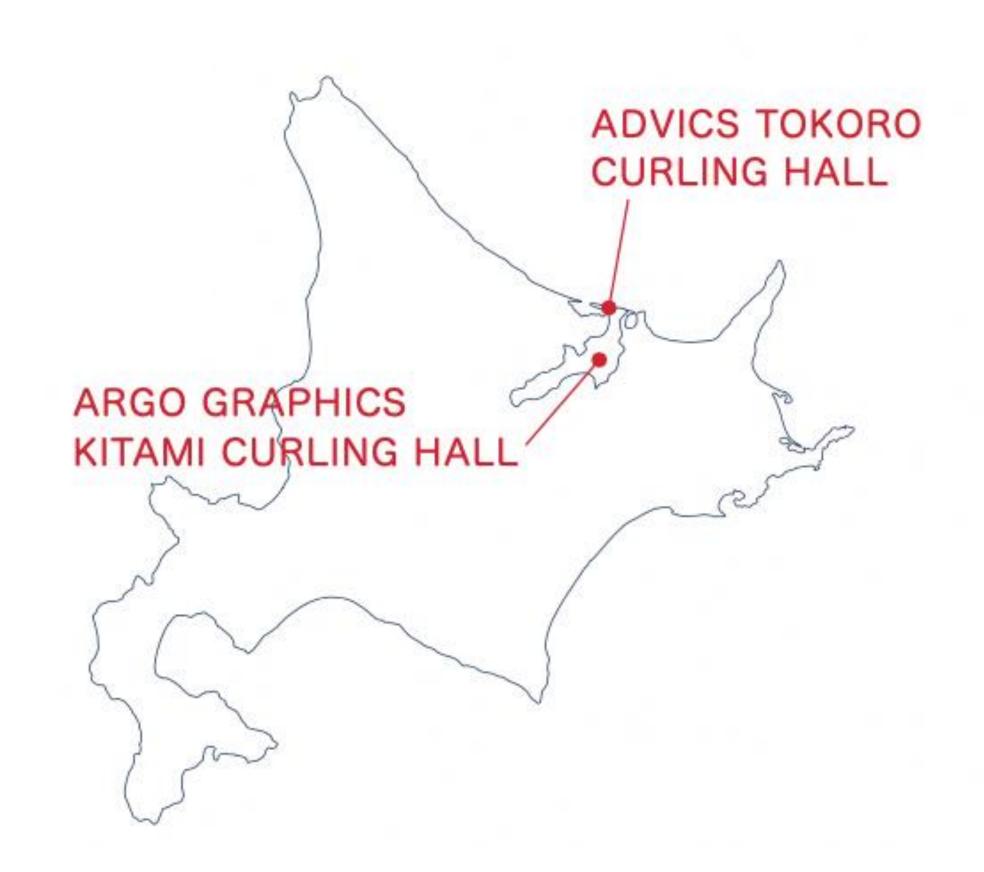

# Curling Clubs in Kitami City

- The city has two curling clubs that is open all year-round.
- Have produced many Olympians, including Team Fujisawa, the sliver medal team at Beijing Olympic Games.
- Introducing the world's first Al-based curling performance improvement support system.

- \* 6 sheets
- The largest curling club in Japan
- Team Fujisawa's home club
- Located in Tokoro Town, which is 40 min drive away from Kitami City
- One of the best ice makers in Japan is in charge for maintaining the ice
- The chief ice maker of the club always makes the ice for Japan Nationals and has experience of making the ice for International events

# ARGOGRAPHICS KITAMI CURLING HALL

- \* 3 sheets
- A brand new curling club was built in Oct 2020
- World's first facility equipped with AIbased support system
- Located right in the city
- The best ice will be prepared during your training camp